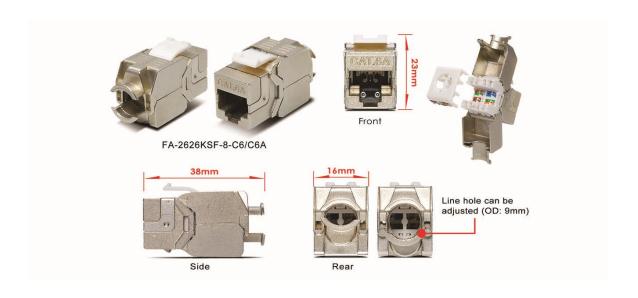

## Giga-Maxx 19" 0.5U 24 PORT FTP Empty Panel GM-0.5U19PPE-S

- The empty patch panels are available to snap in by Cat. 5e and cat6 and Cat 6A keystone jacks or couplers.
- Label Holder are available for the identification for cabling management
- Height: 0.5U, 24 port
- Snap-in structure, easy to install and unload the module
- Size: 19 "

## **Features**

- UTP, FTP Available.
- Providing A Higher Density Connectivity Fill Into Cabinets And Racks.
- Angling the Patch Panels Allows the Cables to Flow Into the Vertical Cable Managements in an Organized Style, Reducing the Demand for Horizontal Cable Management.
- 0.5 Unit Height.
- Clear Label Friendly and Reduces Installation Times.

## **Material**

- Frame : ABS-HBRoHS Compliant