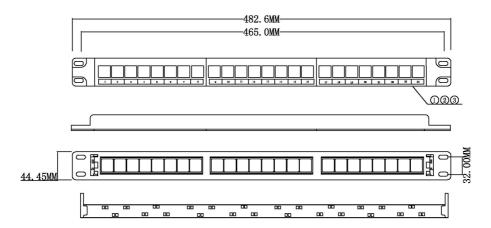

## Giga-Maxx

# 19" 1U UTP Patch Panel with Back bar 24 port

#### Part No. GM-1U1924PPE\_V1

### **Product Specification**

#### **FEATURES:**

- Suitable for a variety type of connector modules including 90° and 180° unshielded keystone jacks
- 24 port high density design in 1U
- 1.2mm Frame, Carbon Steel Powder Coating, with labels holder
- With Cable management bar
- Suitable for all 19" EIA racks
- RoHS compliant



#### **APPLICATION:**

Any type of 90° unshielded slim keystone jacks and 180° unshielded keystone jacks

#### **DRAWING:**



#### **ORDERING INFORMATION:**

Part NO. GM-1U1924PPE\_V1

Description Giga-Maxx 19" 1U UTP Patch Panel with back bar 24 port, Empty

Packing 1pc / box, 15pcs / carton

Carton dimension 50.4 x 24.5 x 25.4 cm; G.W. 13.5KG, N.W. 10.7 kg