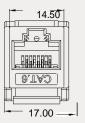

# <u>Giga-Maxx</u>

### GM-CAT6KSJ180-WH





Front









## Giga-Maxx Cat 6 180° UTP Keystone Jack, White

#### Features:

- conform to TIA/EIA-568C.2, ISO/IEC 11801 and EN50173-1 category 6 specifications
- supports T568 A&B wiring & easy installation
- 110 IDC connector can accept 22-26 AWG solid cables
- termination by 110 or dual tools
- RoHS compliant

#### Characteristics:

Dielectric Strength Current Rating Insulation Resistance 1000V RMS for 1min 1.5Amp Max. 10M**Ω** Min.

Contact Resistance

Temperature Range Material Flame Rating  $2m\Omega$  per contact

-10° to 60° C

UL94 V-0 8pin contact in PCB Jack Phosphor bronze, 50µ inch gold plated over nickel in contact area, Operating life: Minimum 750 insertions Operating life: Minimum

IDC Contacts 250 re-terminations