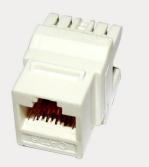

# <u>Giga-Maxx</u>

### GM-CAT6KSJ180-WH





Front









## Giga-Maxx Cat 6 180° UTP Keystone Jack, White

#### Features:

- conform to TIA/EIA-568C.2, ISO/IEC 11801 and EN50173-1 category 6 specifications
- supports T568 A&B wiring & easy installation
- 110 IDC connector can accept 22-26 AWG solid cables
- termination by 110 or dual tools
- RoHS compliant

#### Characteristics:

Dielectric Strength Current Rating Insulation Resistance 1000V RMS for 1min 1.5Amp Max. 10M**Ω** Min.

Contact Resistance

Temperature Range Material Flame Rating  $2m\Omega$  per contact

-10° to 60° C

UL94 V-0 8pin contact in PCB Jack Phosphor bronze, 50µ inch gold plated over nickel in contact area, Operating life: Minimum 750 insertions Operating life: Minimum

IDC Contacts 250 re-terminations