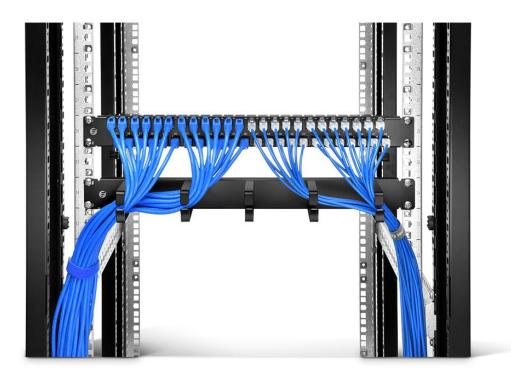

### Smaller Cable, More Space

Gain more space than regular cables in front of equipment and in cable pathways. Perfect for high-density and complicated installs. Reduce clutter and increase efficiency in your server spaces.