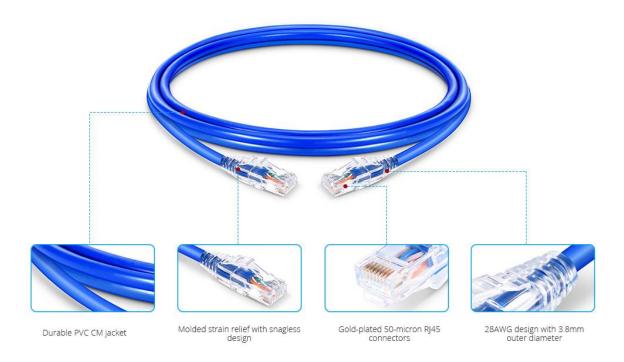

# Giga-Maxx Cat6A Snagless Clear Boot Unshielded (UTP) Slim Ethernet Network Patch Cable, 28AWG, 1/10G Base-T

The Cat6A slim patch cable is the perfect solution for high density data center applications. Smaller patch lead size helps alleviate congestion as well as improving airflow with in the racks. Snagless boot prevents unwanted cable snags during installation and provides extra strain relief. For fast Ethernet and Gigabit computer networks, Category 6A copper cable supports speeds up to 10 Gbps over 37-55 meters of cable and 100 meters for slower (the 10/100/1000BASE-T standards) network.

#### **Product Details**

| Cable Type                   | Cat6A Slim Snagless                                               | Shielding Type               | Unshielded (UTP)                   |
|------------------------------|-------------------------------------------------------------------|------------------------------|------------------------------------|
| Cable Jacket                 | LSZH Flame retardance<br>according to IEC 60332-1-2,<br>60754-1/2 | Length                       | 1m, 2m, 3m                         |
| Conductor<br>Material        | Oxygen-free Copper                                                | Conductor Type               | Stranded                           |
| Data Rate<br>Support         | 1000Base-T and Maximum to 10GBase-T                               | Standard<br>Bandwidth        | 500MHz                             |
| Gauge (AWG)                  | 28 (7/0.12mm)                                                     | Cable Outer<br>Diameter (mm) | 3.7± 0.2                           |
| Max Transmission<br>Distance | 100m                                                              | Twisted Pairs                | 4 Pairs                            |
| Wire Scheme                  | T568B, Straight                                                   | Standard                     | ISO/IEC 11801,<br>ANSI/TIA-568.2-D |
| Operating<br>Temperature     | -20 to 60°C (-4 to 140°F)                                         | Installation<br>Temperature  | -30 to 50°C (-22 to<br>122°F)      |

#### **Product Highlights**

#### Giga-Maxx 28AWG Cat6A Slim Patch Cable Solution