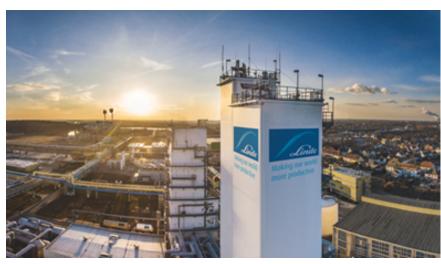

#### KG-D6 Natural Gas Development - India's Krishna-Godavari Basin

Kasawari gas development project - offshore Sarawak in Malaysia

**Linde Project - Integrated Manufacturing Complex At Jurong Island, Singapore** 