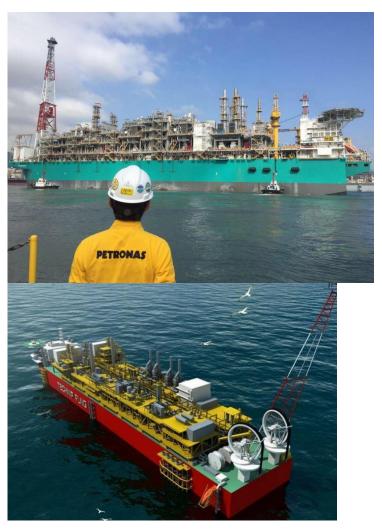

sawari gas development project - offshore Sarawak in Malaysia





**Linde Project - Integrated Manufacturing Complex At Jurong Island, Singapore** 





### **Taweelah Gas Compressor Station – UAE**



**Ghana OCTP Development – Ghana** 







Kuwait Sulphur Handling Facilities (SHFP) – Kuwait

KNPC - FCC, SWT & CT for CFP at MAA Refinery – Kuwait



Sulfur Railway Loading Facility Project (SRLFP) – Saudi Arabia Rabigh II CP-1 & CP2 Project - Saudi Arabia





Biskra & Jijel 1600MW Power Plant Project – Algeria

HMD South Satellite – Algeria









# Uruguay UTE Punta del Tigre CCPP Project – Uruguay

## Maputo Power Plant – Mozambique















### TNB Track 3A – Malaysia





Baronia Facilities – Malaysia





### Petronas FLNG2 – Malaysia

## Offshore FLNG – Petronas FLNG 2