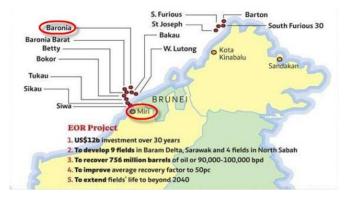

## KG-D6 Natural Gas Development - India's Krishna-Godavari Basin



Kasawari gas development project - offshore Sarawak in Malaysia





**Linde Project - Integrated Manufacturing Complex At Jurong Island, Singapore** 





### **Taweelah Gas Compressor Station – UAE**



**Ghana OCTP Development – Ghana** 







Kuwait Sulphur Handling Facilities (SHFP) – Kuwait

KNPC - FCC, SWT & CT for CFP at MAA Refinery – Kuwait



Sulfur Railway Loading Facility Project (SRLFP) – Saudi Arabia Rabigh II CP-1 & CP2 Project - Saudi Arabia





Biskra & Jijel 1600MW Power Plant Project – Algeria

HMD South Satellite – Algeria









# Uruguay UTE Punta del Tigre CCPP Project – Uruguay

## Maputo Power Plant – Mozambique















### TNB Track 3A – Malaysia





Baronia Facilities – Malaysia





### Petronas FLNG2 – Malaysia

## Offshore FLNG – Petronas FLNG 2