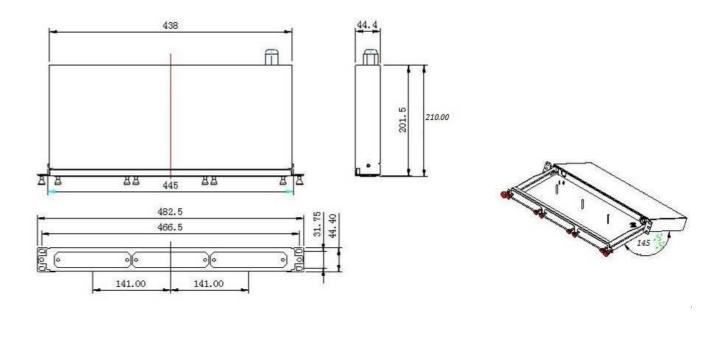

### **FEATURES:**

19" 1U Rack mount
Modular design with full range of accessories
Adapter Plate included SC, ST and LC adapter. c/w 4,6 or 8 ports
Euro Splicing Tray with cable routings available
Smooth sliding tray with self lock function can be opened up to an 145°
angle material/thickness of body : cold rolled steel/1.2 mm,Powder Coated
RoHS compliant