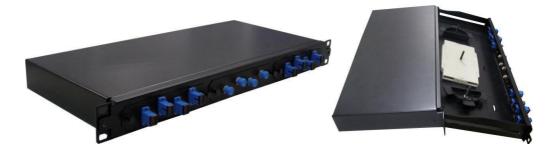

# 19" Fiber Optic Patch Panel, black

Part No. GM-FOPP24P-BL

**Product Specification** 

### **FEATURES:**

19" 1U Rack mount
Modular design with full range of accessories
Adapter Plate included SC, ST and LC adapter. c/w 4,6 or 8 ports
Euro Splicing Tray with cable routings available
Smooth sliding tray with self lock function can be opened up to an 145°
angle material/thickness of body : cold rolled steel/1.2 mm,Powder Coated
RoHS compliant